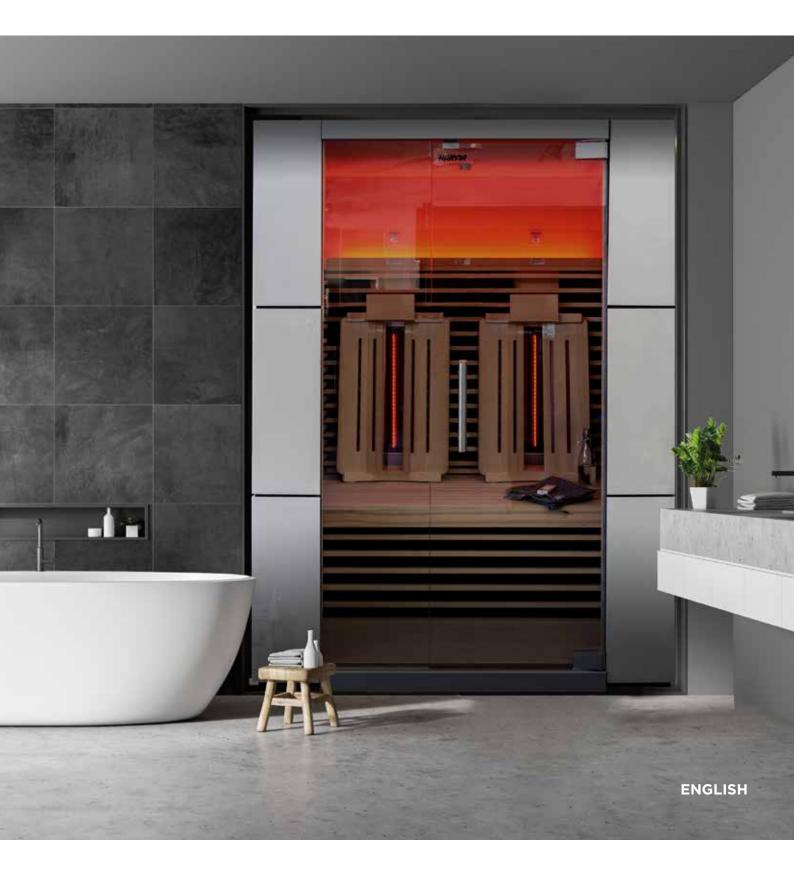

## Spectrum Small

SGS1310

The Spectrum small is a two-person infrared cabin designed with a single purpose in mind – provide the best experience in a modern looking cabin. Two full spectrum infrared radiators, together with 5 infrared panels ensure that you will feel completely relaxed and rejuvenated after a session in a Spectrum cabin. As a bonus, the white exterior combined with the hemlock interior is guaranteed to bring a touch of modern appeal, to whichever room the cabin is placed in. Finally, the chromatherapy solution, smartly integrated inside the cabin will also leave you with a sense of relief and pure joy.

## **Key Features:**

- Dimensions (W x D x H), cm: 135 x 105 x 195
- Infrared Radiators:
  - 2x350W full spectrum radiators for the back
  - 2x380W infrared panels on the side
  - 1x350W infrared panel for legs
  - 1x220W infrared panels on the back
  - 1x75W for feet
- Chromatherapy lights
- Built-in speakers. Support for Bluetooth, FM and USB
- Built-in control panel to adjust temperature, lights, time etc.