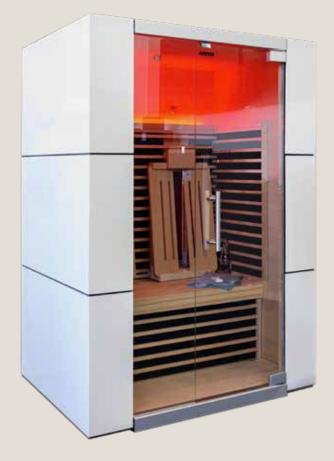

## Spectrum Small

SGS1310

The Spectrum small is a two-person infrared cabin designed with a single purpose in mind – provide the best experience in a modern looking cabin. Two full spectrum infrared radiators, together with 5 infrared panels ensure that you will feel completely relaxed and rejuvenated after a session in a Spectrum cabin. As a bonus, the white exterior combined with the hemlock interior is guaranteed to bring a touch of modern appeal, to whichever room the cabin is placed in. Finally, the chromatherapy solution, smartly integrated inside the cabin will also leave you with a sense of relief and pure joy.

## **Key Features:**

- Dimensions (W x D x H), cm: 135 x 105 x 195
- Infrared Radiators:
  - 2x350W full spectrum radiators for the back
  - 2x380W infrared panels on the side
  - 1x350W infrared panel for legs
  - 1x220W infrared panels on the back
  - 1x75W for feet
- Chromatherapy lights
- Built-in speakers. Support for Bluetooth, FM and USB
- Built-in control panel to adjust temperature, lights, time etc.