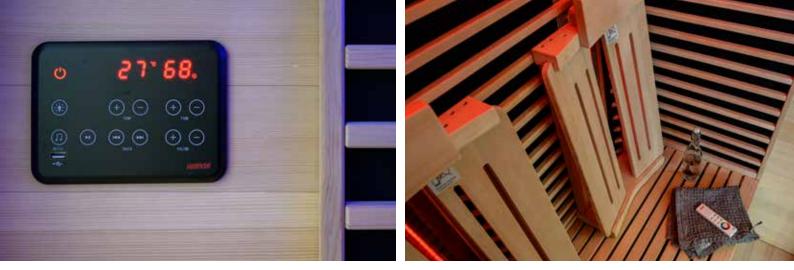

## Spectrum Small

SGS1310

The Spectrum small is a two-person infrared cabin designed with a single purpose in mind – provide the best experience in a modern looking cabin. Two full spectrum infrared radiators, together with 5 infrared panels ensure that you will feel completely relaxed and rejuvenated after a session in a Spectrum cabin. As a bonus, the white exterior combined with the hemlock interior is guaranteed to bring a touch of modern appeal, to whichever room the cabin is placed in. Finally, the chromatherapy solution, smartly integrated inside the cabin will also leave you with a sense of relief and pure joy.

## **Key Features:**

- Dimensions (W x D x H), cm: 135 x 105 x 195
- Infrared Radiators:
  - 2x350W full spectrum radiators for the back
  - 2x380W infrared panels on the side
  - 1x350W infrared panel for legs
  - 1x220W infrared panels on the back
  - 1x75W for feet
- Chromatherapy lights
- Built-in speakers. Support for Bluetooth, FM and USB
- Built-in control panel to adjust temperature, lights, time etc.