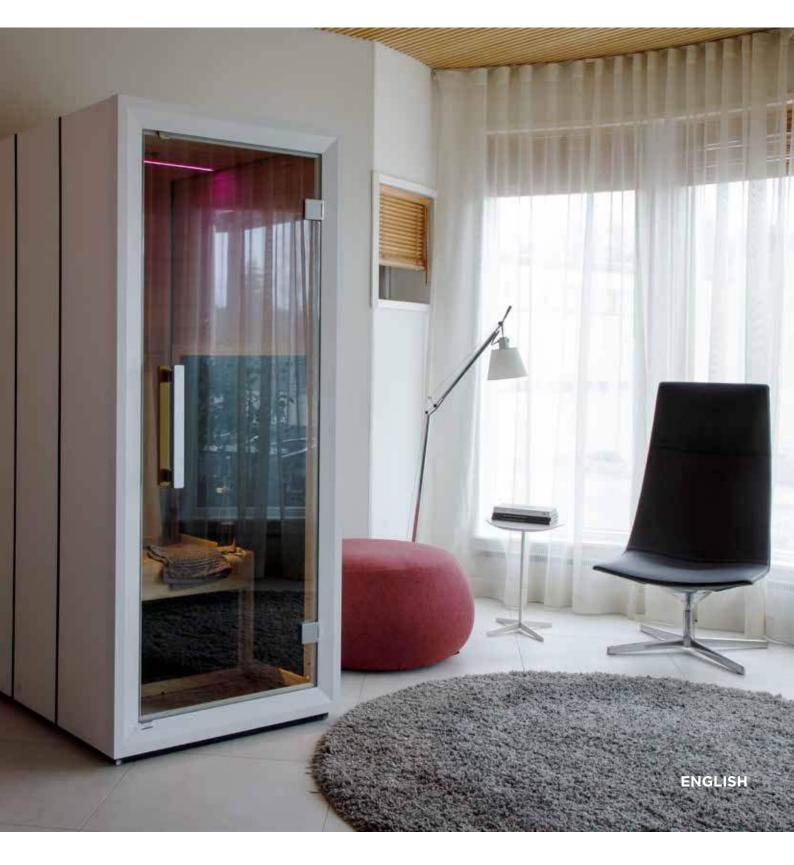

## Spectrum Mini

SGS810

The Spectrum mini is a one-person infrared sauna designed with a single purpose in mind – provide the best experience in a modern looking cabin. Full spectrum infrared radiator, together with infrared panels ensure that you will feel completely relaxed and rejuvenated after a session in a Spectrum cabin. As a bonus, the white exterior combined with the hemlock interior is guaranteed to bring a touch of modern appeal, to whichever room the cabin is placed in.

## **Key Features:**

- Dimensions (W x D x H), cm: 84 x 104 x 195
- Infrared Radiators:
  - 1x350W full spectrum radiators for the back
  - 4x225W infrared panels on the side
  - 1x200W infrared panel for legs
- · Reading light
- Built-in speakers. Support for Bluetooth, EM and USB.
- Built-in control panel to adjust temperature, lights, time etc