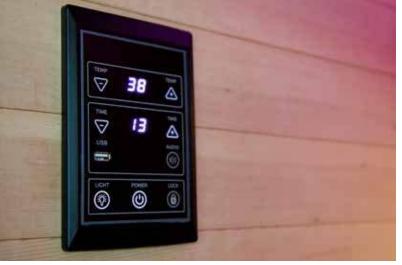

## **Key Features:**

- Dimensions (W x D x H), cm: 84 x 104 x 195
- Infrared Radiators:
  - 1x350W full spectrum radiators for the back
  - 4x225W infrared panels on the side
  - 1x200W infrared panel for legs
- · Reading light
- Built-in speakers. Support for Bluetooth, EM and USB.
- Built-in control panel to adjust temperature, lights, time etc