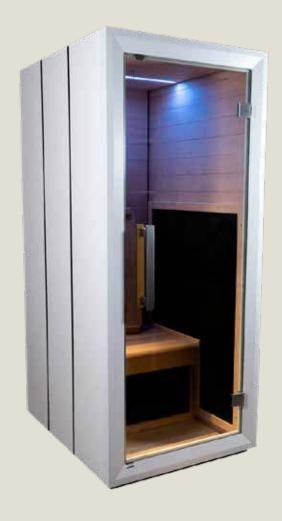

## Spectrum Mini

SGS810

The Spectrum mini is a one-person infrared sauna designed with a single purpose in mind – provide the best experience in a modern looking cabin. Full spectrum infrared radiator, together with infrared panels ensure that you will feel completely relaxed and rejuvenated after a session in a Spectrum cabin. As a bonus, the white exterior combined with the hemlock interior is guaranteed to bring a touch of modern appeal, to whichever room the cabin is placed in.

## **Key Features:**

- Dimensions (W x D x H), cm: 84 x 104 x 195
- Infrared Radiators:
  - 1x350W full spectrum radiators for the back
  - 4x225W infrared panels on the side
  - 1x200W infrared panel for legs
- · Reading light
- Built-in speakers. Support for Bluetooth, EM and USB.
- Built-in control panel to adjust temperature, lights, time etc