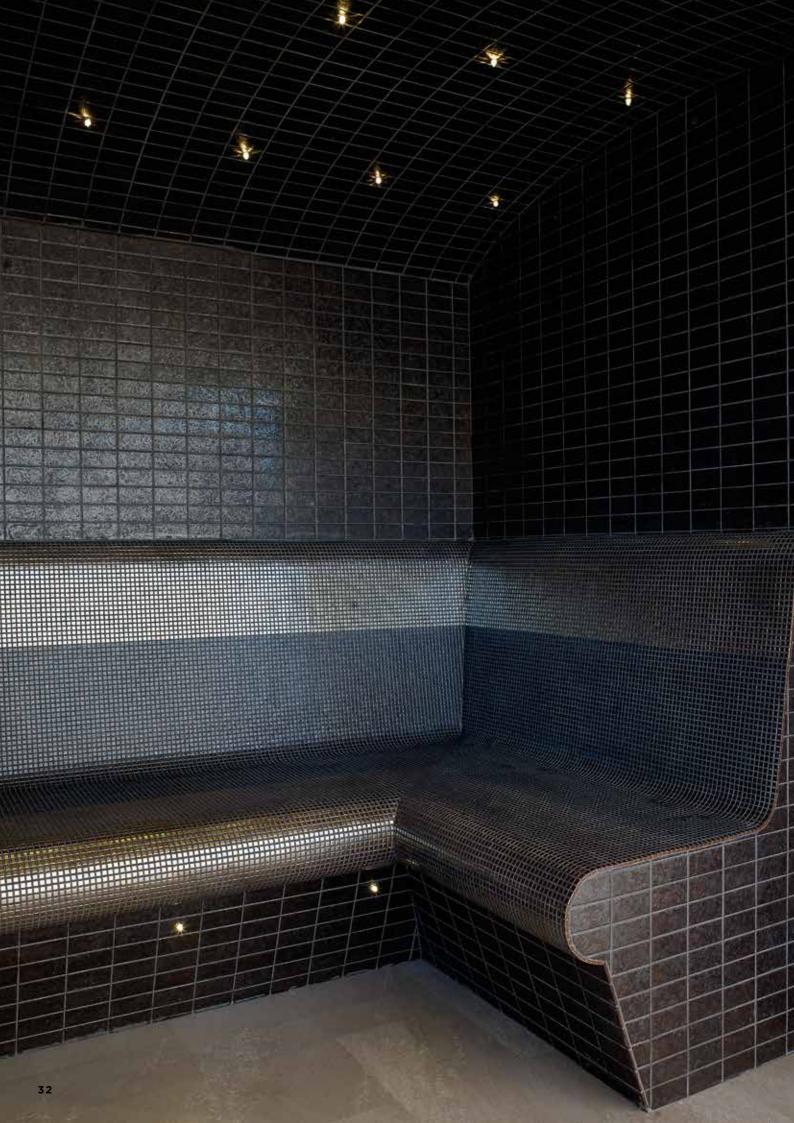

# STEAM ROOMS

The beneficial effects of warm steam have been known since ancient Rome. The humid heat opens up the pores, removes salt from the body, lowers blood pressure and relaxes the muscles. Quality standards are very high in spas and other public facilities in which steam rooms are in constant use. When you choose Harvia as your project partner, you can get everything you need for your steam room reliably from one provider. We can custom-build the steam room in an existing facility or plan everything from scratch with you. Our super-efficient steam generators are easy to maintain and control. Our advanced technology helps you to minimise impurities in the service water which protects the equipment and provides a better steam room experience. In addition to the steam generator, Harvia provides you everything you need for your steam room, such as control units, discharge valves, fragrance pumps and doors. Not to forget the Spa Modules steam rooms, which are delivered as complete installation-ready packages - all you have to do is to find the right surface material from another provider. Thanks to the modular structure, installation can be completed in record-time. All Spa Modules models can be customised to the right size. What is more, we can even create a completely unique Spa Modules steam room model in accordance with your design.