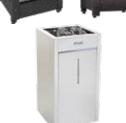

### HARVIA STEAM GENERATORS

The secret to a luxuriously pampering steam is in the steam generator. Harvia has always aimed high with the design of its steam generators: We want to produce **the best user experience** without compromising the **easy use of the equipment.** The structure of our models ensures trouble-free operation. The HGD steam generator has a sturdy structure and look. A separate maintenance hatch enables effortless maintenance measures. HGD is a perfect solution for demanding professional spa use. Harvia HGX is a compact solution for spas, and the HGP model is particularly suited to facilities which require a high steam output. The innovative solutions, such as the technology that minimises equipment failure caused by impurities in water, increase the reliability of the equipment. The user interface is very user-friendly and significantly eases all maintenance operations. You can control several pieces of equipment and their accessories from one touch screen panel. The automatic discharge valve regularly removes the deposited lime from the equipment, thus improving the operation of the steam generator. The fragrance pump automatically provides the right dose of fragrance in the steam in accordance with the settings made with the control panel.