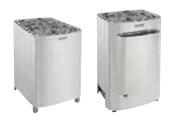

#### THE GENTLE HARVIA SENATOR

The secret of the soft steam and heat of the Senator is in its large stone space. Its even heat invites you to take your time while bathing. Due to its compact size, it is also perfect for smaller sauna units.

Output power 9-10.5 kW, sauna room 8-15 m<sup>3</sup>.