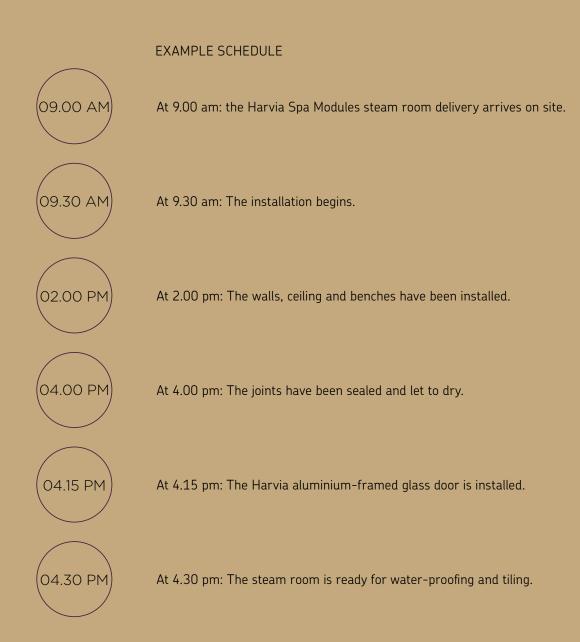

# ASSEMBLED IN LESS THAN 8 HOURS

Harvia Spa Modules are incredibly quick and easy to install. For instance, our steam room, with all of the required waterproofing and surfacing, can be installed in less than eight hours from the receipt of the delivery. The delivery contains all of the structures in installation-ready modules, installation equipment, as well as clear installation instructions.