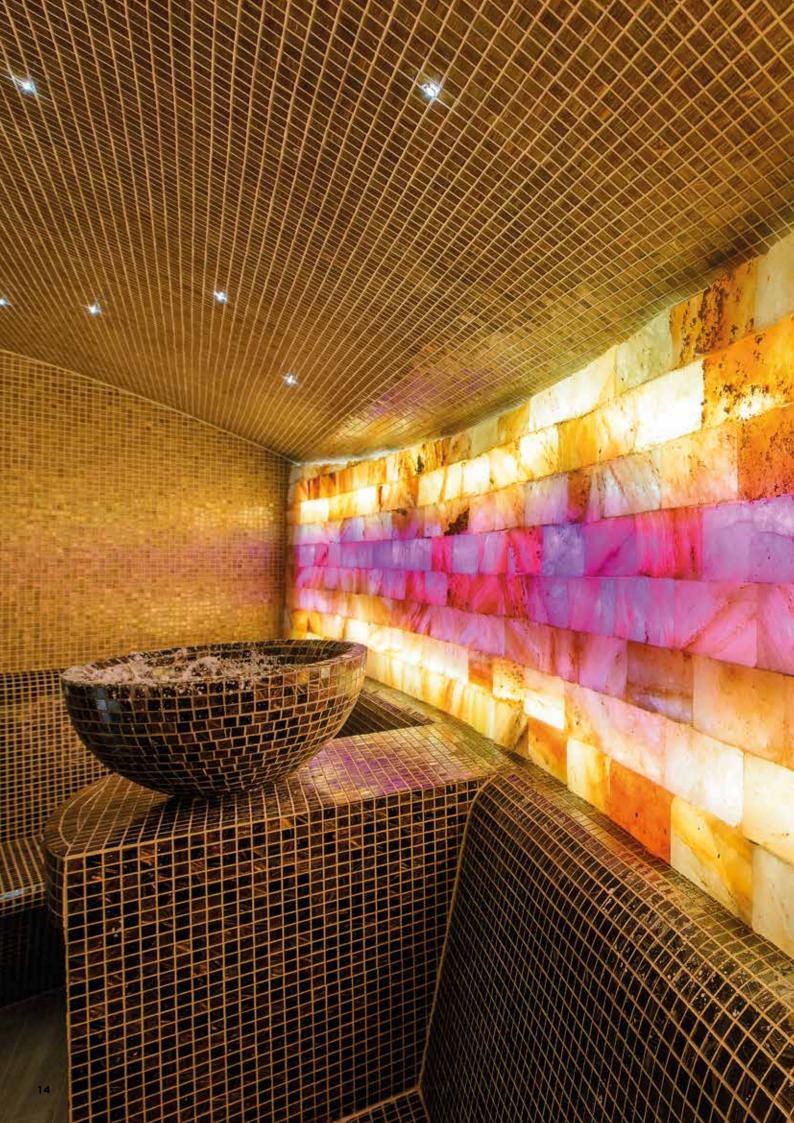

### HARVIA SPA MODULES CONCEPT

This is probably the easiest way to build high-quality wet and dry areas for your indoor and outdoor spa facilities. Harvia Spa Modules are made up from installation-ready modules which allow you to built the shower room, pool or some other structure **exactly in the size you want**. The products are delivered in installation-ready packages, which leaves you only with the selection of the right tile or other surface material, in addition to the installation and waterproofing of modules. As the installation is quick and easy, the construction time is reduced. In addition to the structures, the Spa Modules collection contains different benches, stools and other furniture. The Spa Modules products can also be custom-made in accordance with the client's drawings – **to virtually any shape and size.** The extruded XPS polystyrene used in the Spa Modules is durable but light, and can be moulded on site. As practically waterproof, it is the ideal material for wet areas. Furthermore, the user experience is extremely pleasant as the surface temperature of the material quickly adapts to body temperature.

# ASSEMBLED IN LESS THAN 8 HOURS

Harvia Spa Modules are incredibly quick and easy to install. For instance, our steam room, with all of the required waterproofing and surfacing, can be installed in less than eight hours from the receipt of the delivery. The delivery contains all of the structures in installation-ready modules, installation equipment, as well as clear installation instructions.