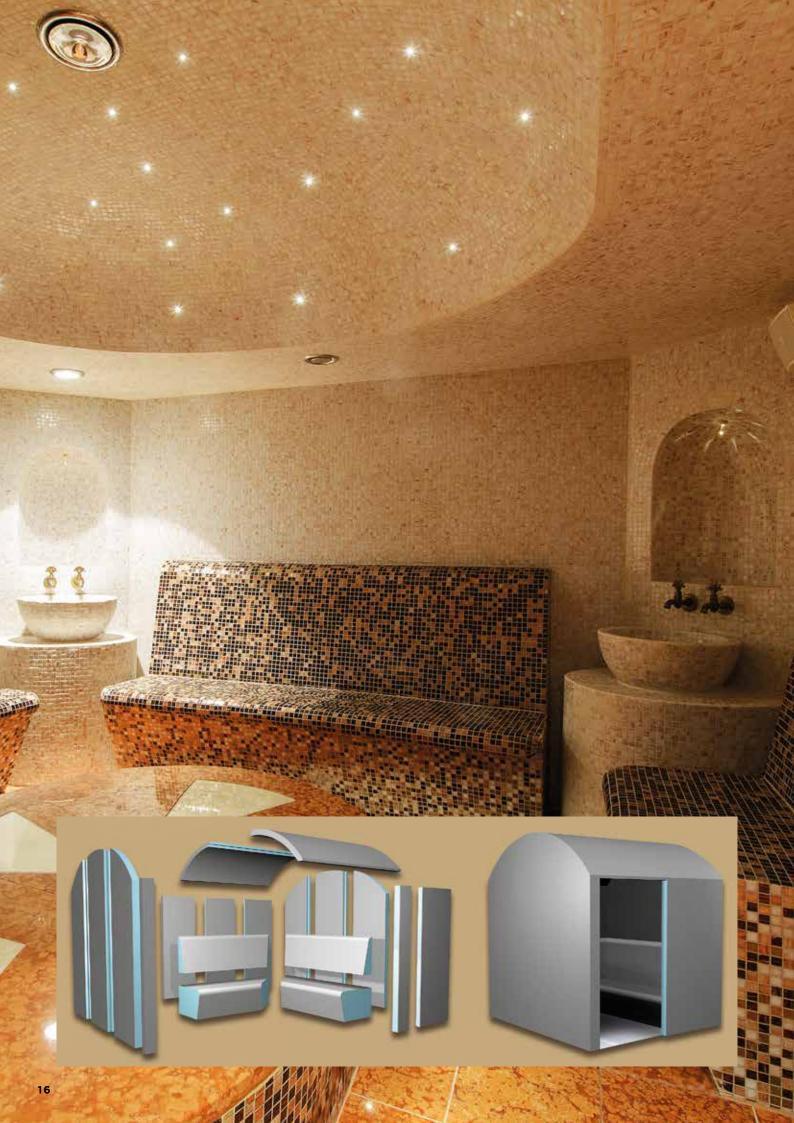

### HARVIA SPA MODULES CONCEPT

This is probably the easiest way to build high-quality wet and dry areas for your indoor and outdoor spa facilities. Harvia Spa Modules are made up from installation-ready modules which allow you to built the shower room, pool or some other structure **exactly in the size you want**. The products are delivered in installation-ready packages, which leaves you only with the selection of the right tile or other surface material, in addition to the installation and waterproofing of modules. As the installation is quick and easy, the construction time is reduced. In addition to the structures, the Spa Modules collection contains different benches, stools and other furniture. The Spa Modules products can also be custom-made in accordance with the client's drawings – **to virtually any shape and size.** The extruded XPS polystyrene used in the Spa Modules is durable but light, and can be moulded on site. As practically waterproof, it is the ideal material for wet areas. Furthermore, the user experience is extremely pleasant as the surface temperature of the material quickly adapts to body temperature.

# ASSEMBLED IN LESS THAN 8 HOURS

Harvia Spa Modules are incredibly quick and easy to install. For instance, our steam room, with all of the required waterproofing and surfacing, can be installed in less than eight hours from the receipt of the delivery. The delivery contains all of the structures in installation-ready modules, installation equipment, as well as clear installation instructions.

# STEAM ROOMS

The beneficial effects of warm steam have been known since ancient Rome. The humid heat opens up the pores, removes salt from the body, lowers blood pressure and relaxes the muscles. Quality standards are very high in spas and other public facilities in which steam rooms are in constant use. When you choose Harvia as your project partner, you can get everything you need for your steam room reliably from one provider. We can custom-build the steam room in an existing facility or plan everything from scratch with you. Our super-efficient steam generators are easy to maintain and control. Our advanced technology helps you to minimise impurities in the service water which protects the equipment and provides a better steam room experience. In addition to the steam generator, Harvia provides you everything you need for your steam room, such as control units, discharge valves, fragrance pumps and doors. Not to forget the Spa Modules steam rooms, which are delivered as complete installation-ready packages - all you have to do is to find the right surface material from another provider. Thanks to the modular structure, installation can be completed in record-time. All Spa Modules models can be customised to the right size. What is more, we can even create a completely unique Spa Modules steam room model in accordance with your design.