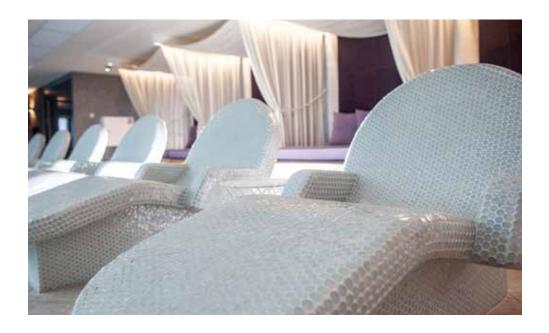

#### SHOWERS AND POOL AREAS

Spa Modules gives you the possibility to create beautiful and comfortable shower cubicles, baths and pools in wet areas incredibly quickly and easily. Without compromising design or the unique look of your facilities. Whatever your preferred style or design, the Spa Modules manufacturing method makes is possible. The size of the products is always **customised exactly according to the measurements and needs of your facility**. Whether you are designing a huge pool section or the shower room of your boutique hotel, you can rely on Harvia to deliver. The furniture make your spa a relaxing oasis. Add heated lounge chairs by the pool, ergonomically designed benches next to the walls, or design your own collection of furniture. The Spa Modules XPS polystyrene is ideal for all wet areas and both indoor and outdoor use. The doors to the pool and washing facilities, lighting, music and the spa textiles add the final touch to the spa experience. You can get them, too, from one supplier: Harvia.