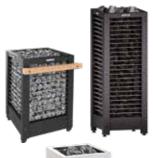

#### SUPER SAUNA HEATERS HARVIA PROFI AND HARVIA CLUB

These sturdy sauna heaters can keep your sauna warm for large crowds from dusk till dawn, one month after the other. Sauna heaters that are in heavy use in spas, hotels and gyms must be efficient, reliable and durable. Profi and Club meet all professional requirements and beyond. And when you select the Club Combi model, which is equipped with a steamer, the spa atmosphere is complete.

Output power 11-33 kW, sauna room 9-66 m<sup>3</sup>.