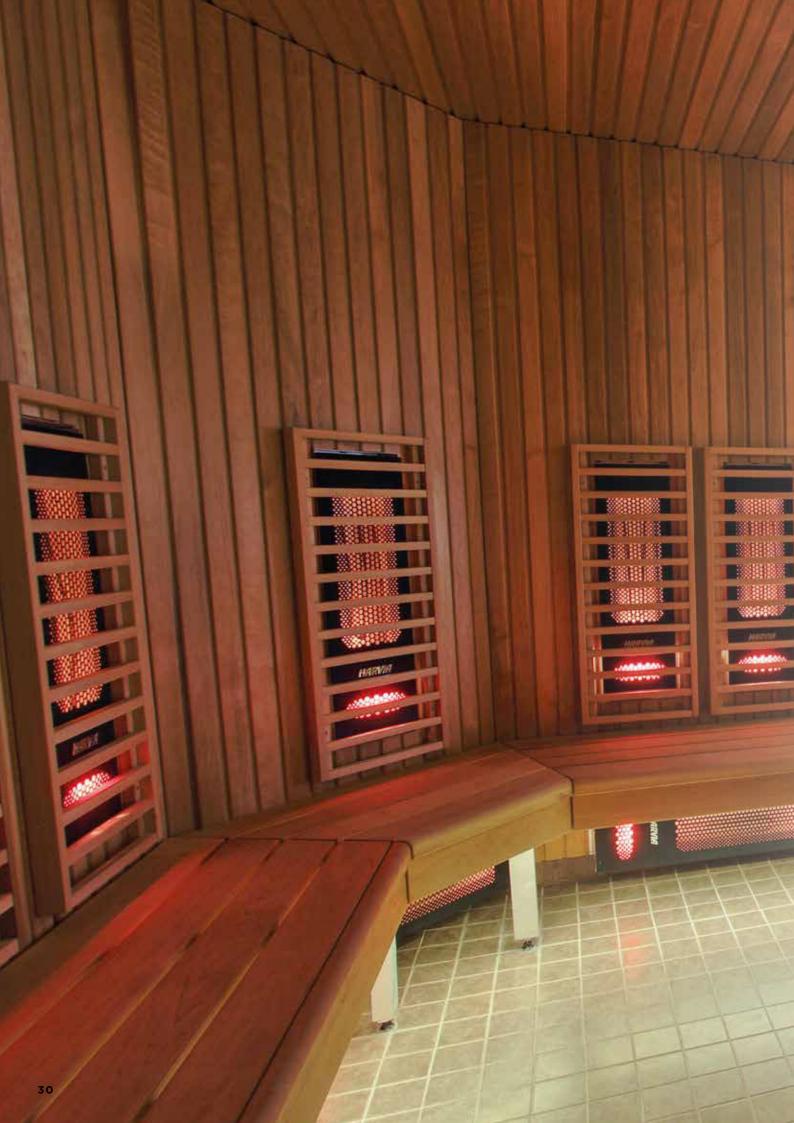

The thick, log-like timber of the Solide design was selected as the material and then tinted dark. Finding the right tone took several trials, but the selected charcoal black creates the illusion of dark, patinated walls and benches. The black Modulo sauna heater is made from steel and gives the sauna a modern touch. The advanced technology is also visible in the large screen of the infrared cabin, from which the guest may admire Lappish scenery, a view of a cozy, open fire, or receive hot yoga instruction. The infrared radiators were embedded in the panels with a special grid-like structure. The total experience is completed with the right lighting and Legend sauna products, all designed by Harvia.