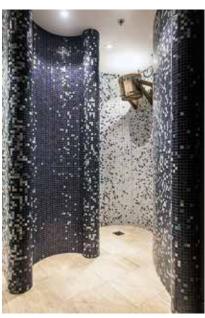

#### SHOWERS AND POOL AREAS

Spa Modules gives you the possibility to create beautiful and comfortable shower cubicles, baths and pools in wet areas incredibly quickly and easily. Without compromising design or the unique look of your facilities. Whatever your preferred style or design, the Spa Modules manufacturing method makes is possible. The size of the products is always **customised exactly according to the measurements and needs of your facility**. Whether you are designing a huge pool section or the shower room of your boutique hotel, you can rely on Harvia to deliver. The furniture make your spa a relaxing oasis. Add heated lounge chairs by the pool, ergonomically designed benches next to the walls, or design your own collection of furniture. The Spa Modules XPS polystyrene is ideal for all wet areas and both indoor and outdoor use. The doors to the pool and washing facilities, lighting, music and the spa textiles add the final touch to the spa experience. You can get them, too, from one supplier: Harvia.