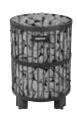

#### THE NEW GENERATION OF CILINDRO

The Harvia Cilindro Plus electric sauna heater is an impressive pillar heater consisting of a massive amount of stones. The heater's outer casing reveals plenty of surface made of these stones. The tall pillar heater is an impressive sight when embedded into the benches, and its brushed stainless steel exterior gives it a finished look.

Power 6.8-9.0 kW, sauna room volume 6-14 m<sup>3</sup>.