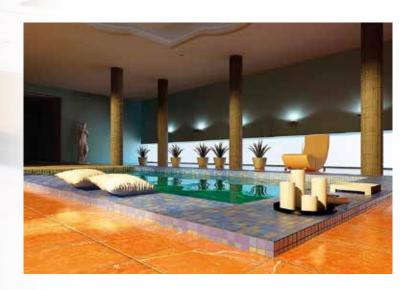

#### SHOWERS AND POOL AREAS

Spa Modules gives you the possibility to create beautiful and comfortable shower cubicles, baths and pools in wet areas incredibly quickly and easily. Without compromising design or the unique look of your facilities. Whatever your preferred style or design, the Spa Modules manufacturing method makes is possible. The size of the products is always **customised exactly according to the measurements and needs of your facility**. Whether you are designing a huge pool section or the shower room of your boutique hotel, you can rely on Harvia to deliver. The furniture make your spa a relaxing oasis. Add heated lounge chairs by the pool, ergonomically designed benches next to the walls, or design your own collection of furniture. The Spa Modules XPS polystyrene is ideal for all wet areas and both indoor and outdoor use. The doors to the pool and washing facilities, lighting, music and the spa textiles add the final touch to the spa experience. You can get them, too, from one supplier: Harvia.