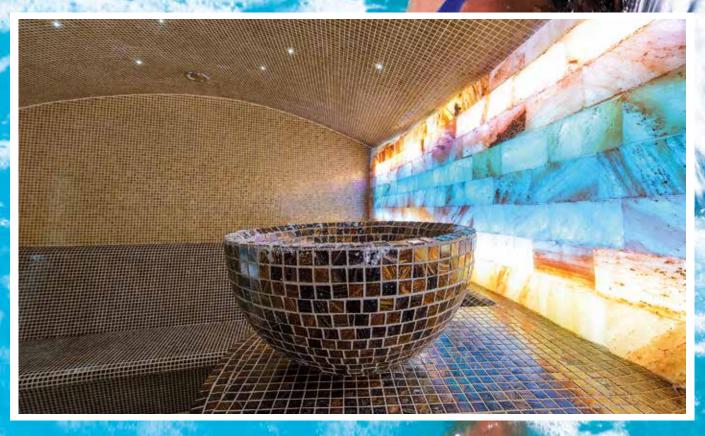

### HARVIA SPA MODULES CONCEPT

This is probably the easiest way to build high-quality wet and dry areas for your indoor and outdoor spa facilities. Harvia Spa Modules are made up from installation-ready modules which allow you to built the shower room, pool or some other structure **exactly in the size you want**. The products are delivered in installation-ready packages, which leaves you only with the selection of the right tile or other surface material, in addition to the installation and waterproofing of modules. As the installation is quick and easy, the construction time is reduced. In addition to the structures, the Spa Modules collection contains different benches, stools and other furniture. The Spa Modules products can also be custom-made in accordance with the client's drawings – **to virtually any shape and size.** The extruded XPS polystyrene used in the Spa Modules is durable but light, and can be moulded on site. As practically waterproof, it is the ideal material for wet areas. Furthermore, the user experience is extremely pleasant as the surface temperature of the material quickly adapts to body temperature.

# ASSEMBLED IN LESS THAN 8 HOURS

Harvia Spa Modules are incredibly quick and easy to install. For instance, our steam room, with all of the required waterproofing and surfacing, can be installed in less than eight hours from the receipt of the delivery. The delivery contains all of the structures in installation-ready modules, installation equipment, as well as clear installation instructions.