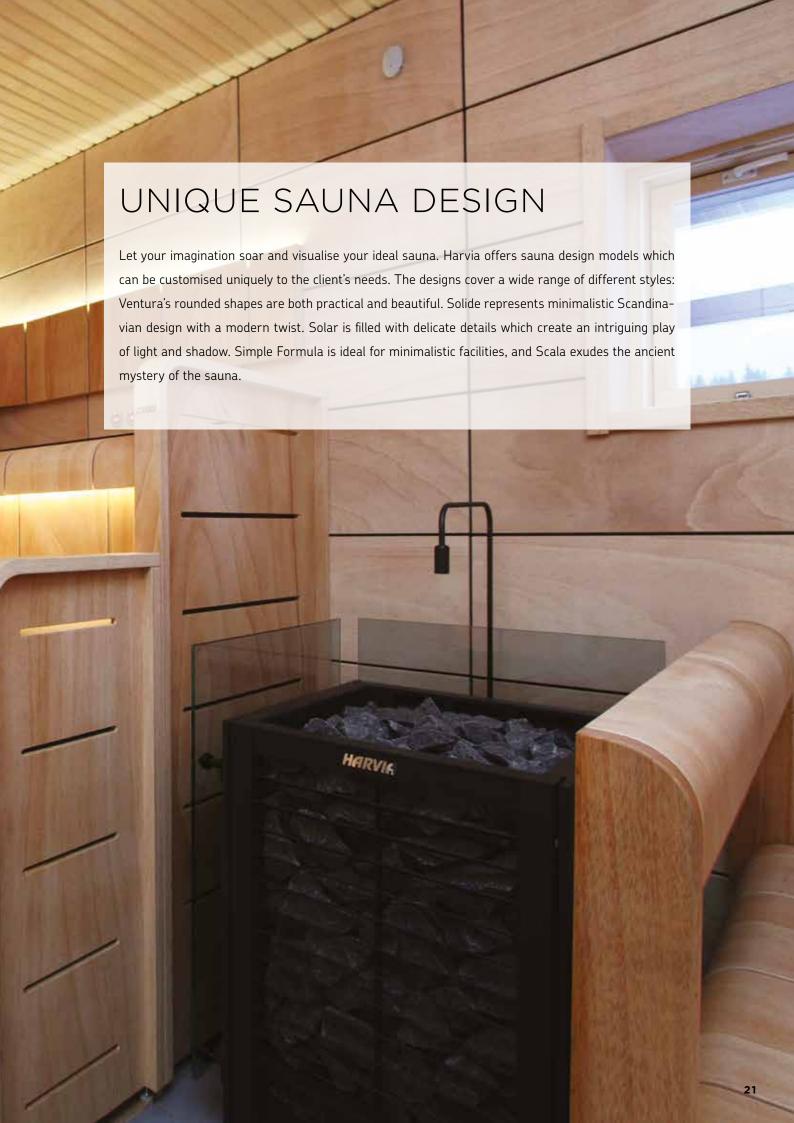

# SAUNAS

Harvia is so much more than just the largest sauna heater manufacture in the world. We are an experienced provider of turnkey solutions to professional sauna and spa facilities. Tell us your vision, and we will make it happen. With the help of professionals, your project runs smoothly with the best possible end result. The following pages show you some examples of ready-made saunas, sauna designs and sauna heaters. The perfect sauna atmosphere is completed with the right lighting, music, textiles and fragrances. Contact us, and together we will design the best total solutions for your unique needs and facilities.

The ready-made sauna package is a **fast way** to build a genuine sauna in your spa, gym or hotel. At the fastest, the sauna can be installed and ready for use within 24 hours of delivery. Harvia has several different ready-made sauna packages for different indoor facilities, bathrooms and outdoor areas. The Rubic combines metal and wood with glass in an elegant way. In Claro, one of the walls is made entirely of glass. Solide represents elegant design at its best, and the curvy lines of Rondium make you feel pampered through all of your senses. Variant provides the architect with plenty of opportunities to design the sauna you want. If your project also includes **upgrading the status** of hotel rooms, ask about our Bathroom sauna which can be installed in virtually any type of room. The Harvia Outdoor sauna creates the feeling of a genuine Finnish sauna in your backyard.