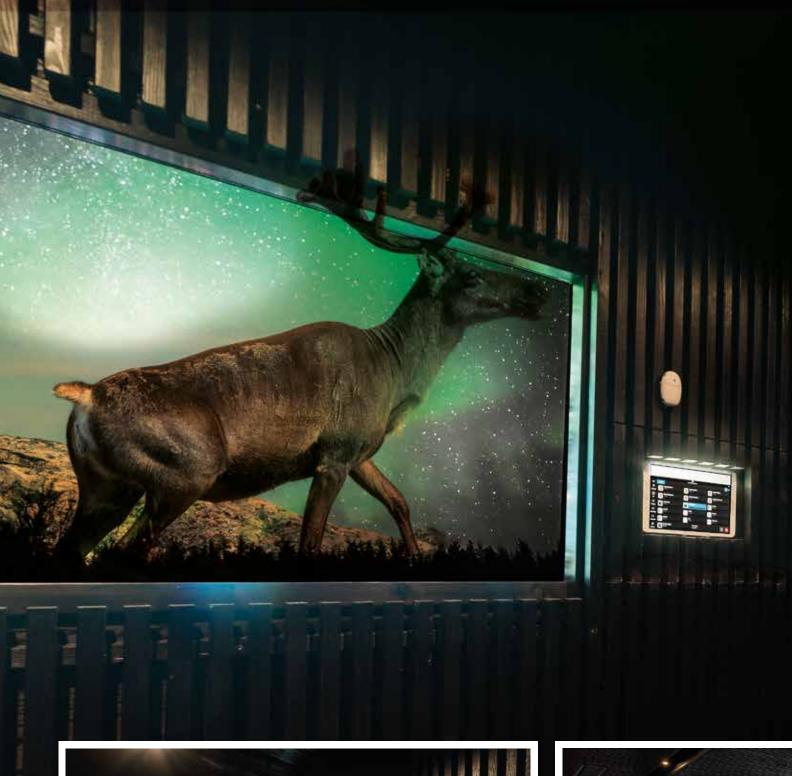

LAPLAND HOTELS TAMPERE

## ENCHANTING MAGIC OF THE NORTH

The spa facilities in Lapland Hotels Tampere take the guest into the middle of the Lappish wilderness. The two saunas and the infrared cabin in the topmost floor of the hotel were given, in close collaboration with Harvia, a modern but genuine feel of Lapland. Harvia executed the renovation from start to finish, from design to installation.

Design was at the heart of the project from the very beginning. The Harvia experts chose the right materials, equipment, lights and accessories for a customised and unique environment which complements and continues the look and design of the other areas in the sauna facility. The materials and colours were carefully selected with the hotel and the architects. The end result is carefully considered to the finest detail.

The thick, log-like timber of the Solide design was selected as the material and then tinted dark. Finding the right tone took several trials, but the selected charcoal black creates the illusion of dark, patinated walls and benches. The black Modulo sauna heater is made from steel and gives the sauna a modern touch. The advanced technology is also visible in the large screen of the infrared cabin, from which the guest may admire Lappish scenery, a view of a cozy, open fire, or receive hot yoga instruction. The infrared radiators were embedded in the panels with a special grid-like structure. The total experience is completed with the right lighting and Legend sauna products, all designed by Harvia.