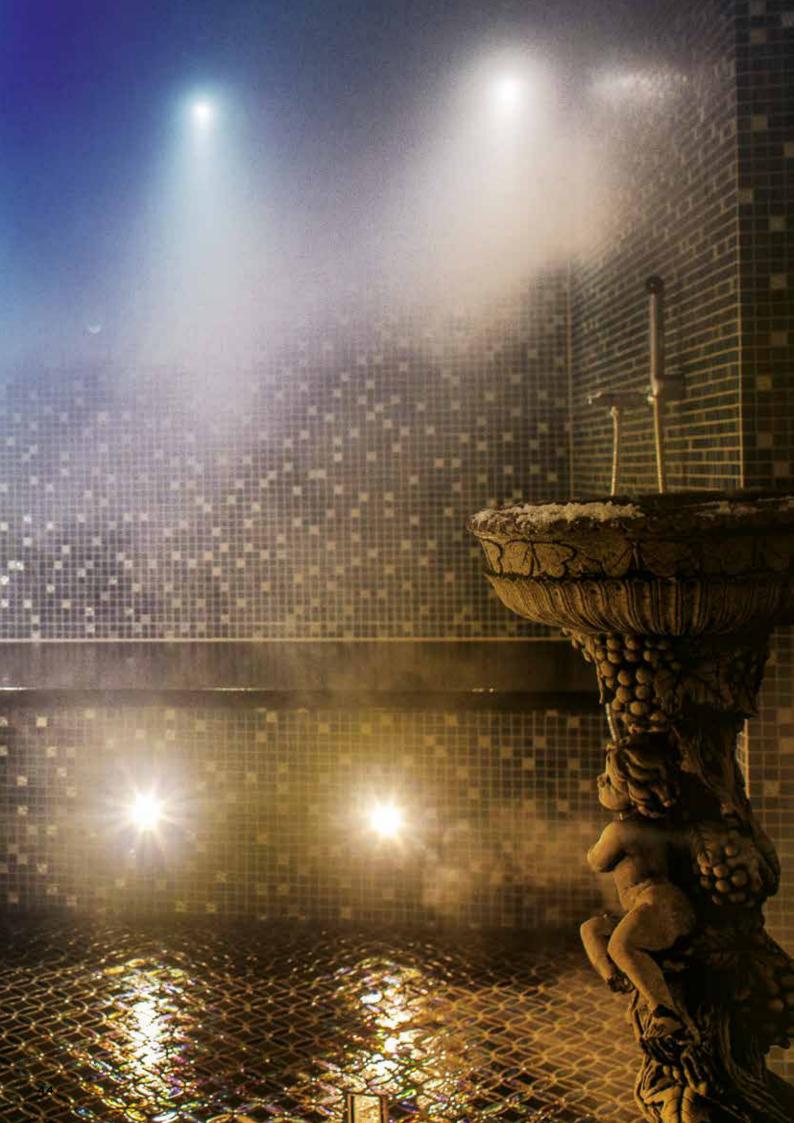

# STEAM ROOMS

The beneficial effects of warm steam have been known since ancient Rome. The humid heat opens up the pores, removes salt from the body, lowers blood pressure and relaxes the muscles. Quality standards are very high in spas and other public facilities in which steam rooms are in constant use. When you choose Harvia as your project partner, you can get everything you need for your steam room reliably from one provider. We can custom-build the steam room in an existing facility or plan everything from scratch with you. Our super-efficient steam generators are easy to maintain and control. Our advanced technology helps you to minimise impurities in the service water which protects the equipment and provides a better steam room experience. In addition to the steam generator, Harvia provides you everything you need for your steam room, such as control units, discharge valves, fragrance pumps and doors. Not to forget the Spa Modules steam rooms, which are delivered as complete installation-ready packages - all you have to do is to find the right surface material from another provider. Thanks to the modular structure, installation can be completed in record-time. All Spa Modules models can be customised to the right size. What is more, we can even create a completely unique Spa Modules steam room model in accordance with your design.

### HARVIA STEAM GENERATORS

The secret to a luxuriously pampering steam is in the steam generator. Harvia has always aimed high with the design of its steam generators: We want to produce **the best user experience** without compromising the **easy use of the equipment.** The structure of our models ensures trouble-free operation. The HGD steam generator has a sturdy structure and look. A separate maintenance hatch enables effortless maintenance measures. HGD is a perfect solution for demanding professional spa use. Harvia HGX is a compact solution for spas, and the HGP model is particularly suited to facilities which require a high steam output. The innovative solutions, such as the technology that minimises equipment failure caused by impurities in water, increase the reliability of the equipment. The user interface is very user-friendly and significantly eases all maintenance operations. You can control several pieces of equipment and their accessories from one touch screen panel. The automatic discharge valve regularly removes the deposited lime from the equipment, thus improving the operation of the steam generator. The fragrance pump automatically provides the right dose of fragrance in the steam in accordance with the settings made with the control panel.