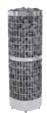

#### THE STATUESQUE HARVIA CILINDRO

The handsome pillar heater conceals advanced technology that ensures the perfect heat and steam. It is ideal for large saunas with several glass surfaces which increase the required output power for the sauna heaters. And if it suits your sauna design, Cilindro can also be installed as embedded in the benches.

Output power 10-19.8 kW, sauna room 9-30 m<sup>3</sup>.