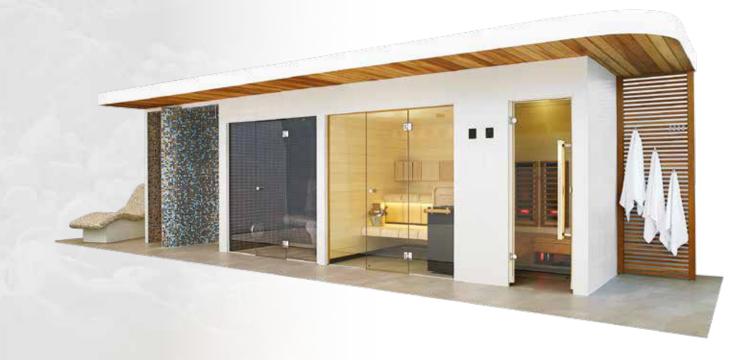

### HARVIA SPA MODULES CONCEPT

This is probably the easiest way to build high-quality wet and dry areas for your indoor and outdoor spa facilities. Harvia Spa Modules are made up from installation-ready modules which allow you to built the shower room, pool or some other structure **exactly in the size you want**. The products are delivered in installation-ready packages, which leaves you only with the selection of the right tile or other surface material, in addition to the installation and waterproofing of modules. As the installation is quick and easy, the construction time is reduced. In addition to the structures, the Spa Modules collection contains different benches, stools and other furniture. The Spa Modules products can also be custom-made in accordance with the client's drawings – **to virtually any shape and size.** The extruded XPS polystyrene used in the Spa Modules is durable but light, and can be moulded on site. As practically waterproof, it is the ideal material for wet areas. Furthermore, the user experience is extremely pleasant as the surface temperature of the material quickly adapts to body temperature.

# ASSEMBLED IN LESS THAN 8 HOURS

Harvia Spa Modules are incredibly quick and easy to install. For instance, our steam room, with all of the required waterproofing and surfacing, can be installed in less than eight hours from the receipt of the delivery. The delivery contains all of the structures in installation-ready modules, installation equipment, as well as clear installation instructions.