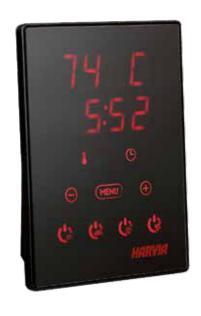

# CONTROL UNITS MAKE HEATING THE SAUNA EASY

Select a control unit that is easy to use, pleases the eye and complements the design of the room. The wall-installed Harvia control units fulfil all of these requirements. The user-friendly control system saves time for your staff and **keeps your guests happy**. Harvia will help you select the right control unit for your sauna, based on the room, sauna heaters and accessories in your facility. The control of other features of the facility, such as lighting, can be connected to the same control unit.

The modern Harvia Xenio control unit range makes the use of heaters or infrared radiators precise and easy. The stylish touch-screen control panel can be fixed to the wall or embedded into the wall surface to create a smooth appearance. Multiple functions: temperature, on-time, lighting and ventilation.

Harvia's stylish Xafir control panel series was designed especially for home spas that feature a steam room in addition to an electrically heated sauna. Xafir's design and that of Harvia's steam generator control panels are similar, so that both panels look great together when placed alongside.