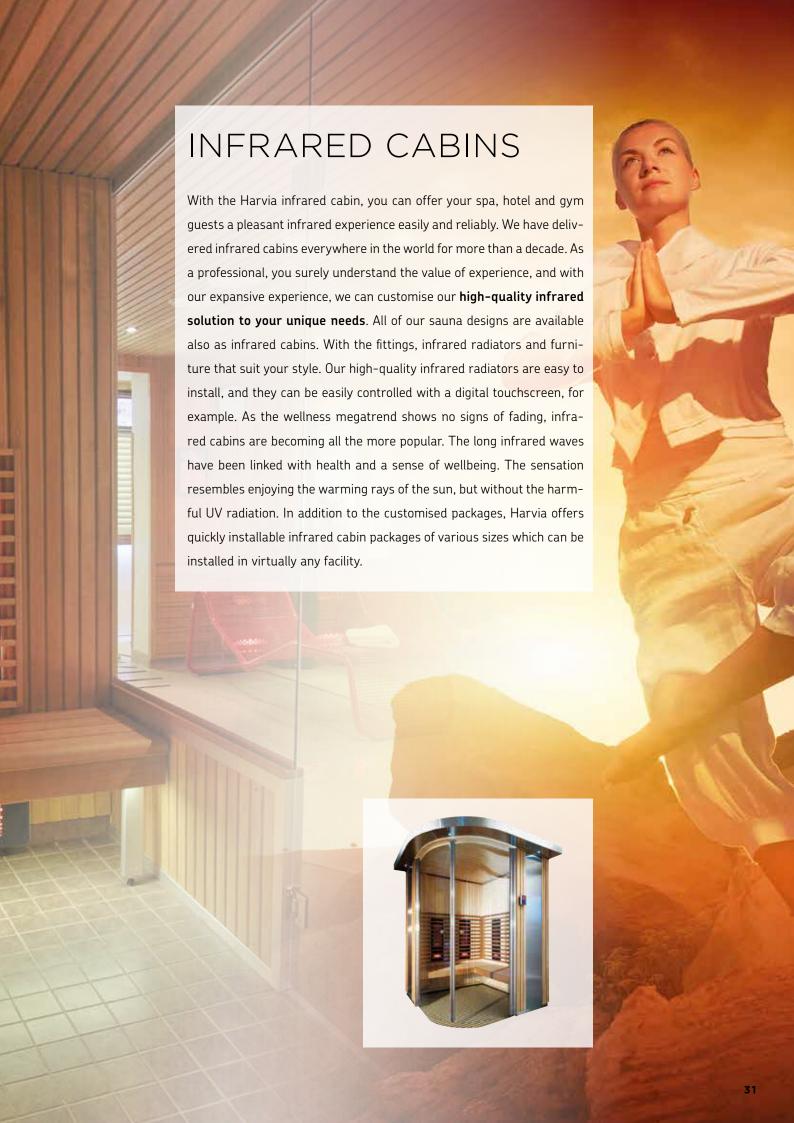

### HARVIA STEAM GENERATORS

The secret to a luxuriously pampering steam is in the steam generator. Harvia has always aimed high with the design of its steam generators: We want to produce **the best user experience** without compromising the **easy use of the equipment.** The structure of our models ensures trouble-free operation. The HGD steam generator has a sturdy structure and look. A separate maintenance hatch enables effortless maintenance measures. HGD is a perfect solution for demanding professional spa use. Harvia HGX is a compact solution for spas, and the HGP model is particularly suited to facilities which require a high steam output. The innovative solutions, such as the technology that minimises equipment failure caused by impurities in water, increase the reliability of the equipment. The user interface is very user-friendly and significantly eases all maintenance operations. You can control several pieces of equipment and their accessories from one touch screen panel. The automatic discharge valve regularly removes the deposited lime from the equipment, thus improving the operation of the steam generator. The fragrance pump automatically provides the right dose of fragrance in the steam in accordance with the settings made with the control panel.

HERVIE