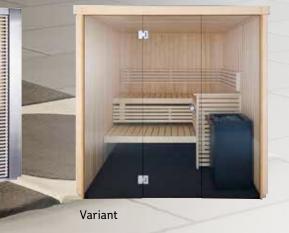

The ready-made sauna package is a **fast way** to build a genuine sauna in your spa, gym or hotel. At the fastest, the sauna can be installed and ready for use within 24 hours of delivery. Harvia has several different ready-made sauna packages for different indoor facilities, bathrooms and outdoor areas. The Rubic combines metal and wood with glass in an elegant way. In Claro, one of the walls is made entirely of glass. Solide represents elegant design at its best, and the curvy lines of Rondium make you feel pampered through all of your senses. Variant provides the architect with plenty of opportunities to design the sauna you want. If your project also includes **upgrading the status** of hotel rooms, ask about our Bathroom sauna which can be installed in virtually any type of room. The Harvia Outdoor sauna creates the feeling of a genuine Finnish sauna in your backyard.