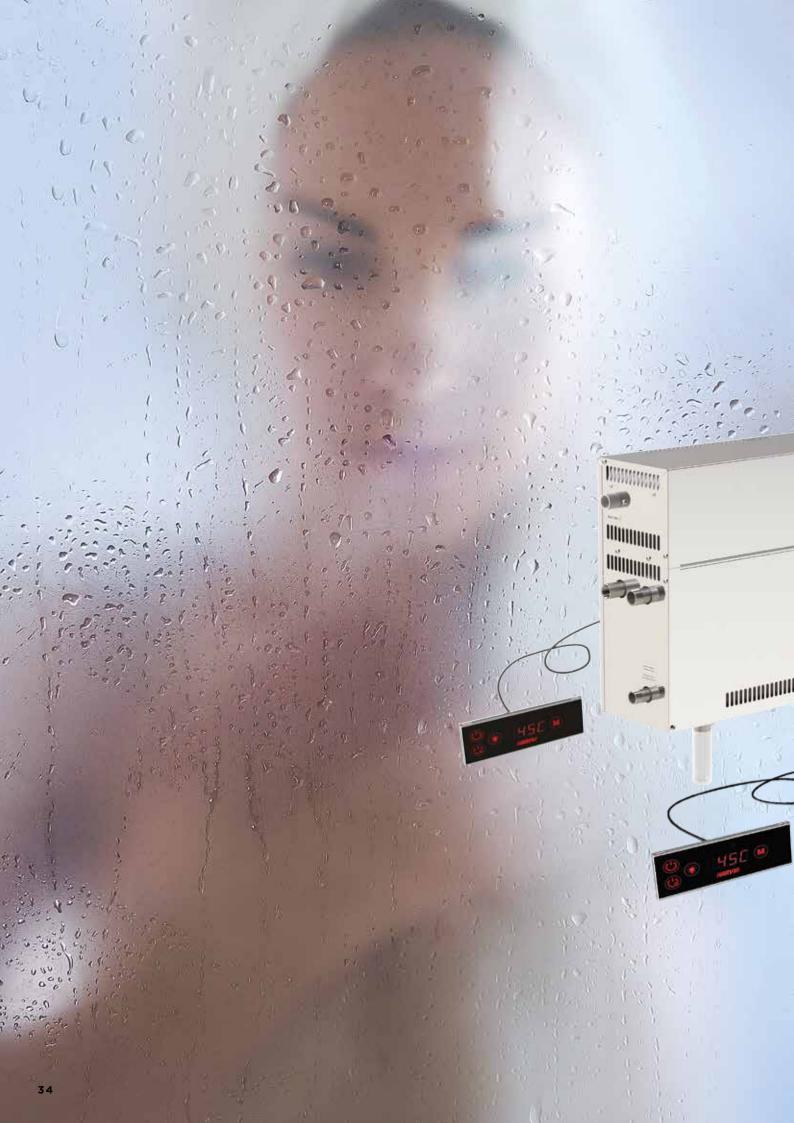

# CONTROL UNITS MAKE HEATING THE SAUNA EASY

Select a control unit that is easy to use, pleases the eye and complements the design of the room. The wall-installed Harvia control units fulfil all of these requirements. The user-friendly control system saves time for your staff and **keeps your guests happy**. Harvia will help you select the right control unit for your sauna, based on the room, sauna heaters and accessories in your facility. The control of other features of the facility, such as lighting, can be connected to the same control unit.

The modern Harvia Xenio control unit range makes the use of heaters or infrared radiators precise and easy. The stylish touch-screen control panel can be fixed to the wall or embedded into the wall surface to create a smooth appearance. Multiple functions: temperature, on-time, lighting and ventilation.

Harvia's stylish Xafir control panel series was designed especially for home spas that feature a steam room in addition to an electrically heated sauna. Xafir's design and that of Harvia's steam generator control panels are similar, so that both panels look great together when placed alongside.