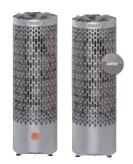

#### THE NEW GENERATION OF CILINDRO

The Harvia Cilindro Plus electric sauna heater is an impressive pillar heater consisting of a massive amount of stones. The heater's outer casing reveals plenty of surface made of these stones. The tall pillar heater is an impressive sight when embedded into the benches, and its brushed stainless steel exterior gives it a finished look.

Power 6.8-9.0 kW, sauna room volume 6-14 m<sup>3</sup>.