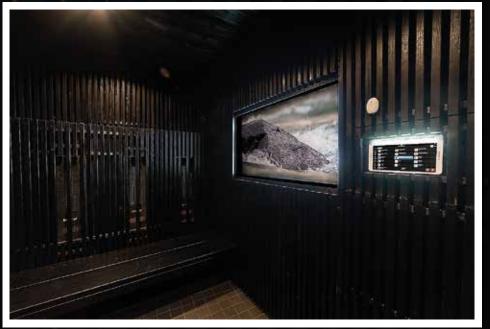

LAPLAND HOTELS TAMPERE

## ENCHANTING MAGIC OF THE NORTH

The spa facilities in Lapland Hotels Tampere take the guest into the middle of the Lappish wilderness. The two saunas and the infrared cabin in the topmost floor of the hotel were given, in close collaboration with Harvia, a modern but genuine feel of Lapland. Harvia executed the renovation from start to finish, from design to installation.

Design was at the heart of the project from the very beginning. The Harvia experts chose the right materials, equipment, lights and accessories for a customised and unique environment which complements and continues the look and design of the other areas in the sauna facility. The materials and colours were carefully selected with the hotel and the architects. The end result is carefully considered to the finest detail.

The thick, log-like timber of the Solide design was selected as the material and then tinted dark. Finding the right tone took several trials, but the selected charcoal black creates the illusion of dark, patinated walls and benches. The black Modulo sauna heater is made from steel and gives the sauna a modern touch. The advanced technology is also visible in the large screen of the infrared cabin, from which the guest may admire Lappish scenery, a view of a cozy, open fire, or receive hot yoga instruction. The infrared radiators were embedded in the panels with a special grid-like structure. The total experience is completed with the right lighting and Legend sauna products, all designed by Harvia.