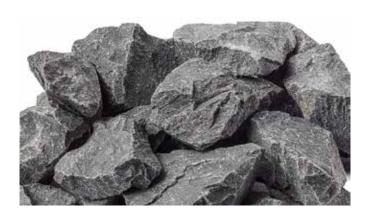

The sauna stones are the heart of the sauna heater. The Harvia sauna stones are quarried in Satakunta in Western Finland. The stone, being billions of years old, can take the drastic changes in temperature and possesses excellent heat capacity and thermal conductivity characteristics. The iron-free Harvia stones produce a particularly smooth heat, ensuring the correct operation of your equipment, and are ideal for powerhouse heaters used in big saunas.