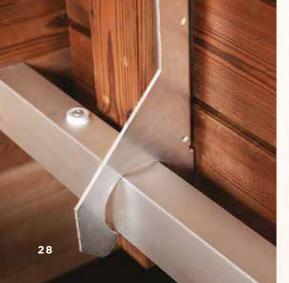

### ALUMINIUM BENCH FRAMES

Harvia's aluminium bench solution is easy to maintain and especially suitable for saunas that are in frequent use. The benches are supported by a strong aluminium frame on which the bench covers with aluminium brackets are placed. The bench covers can be turned up or lifted out for cleaning. It is also easy to replace the bench covers without replacing the frame.