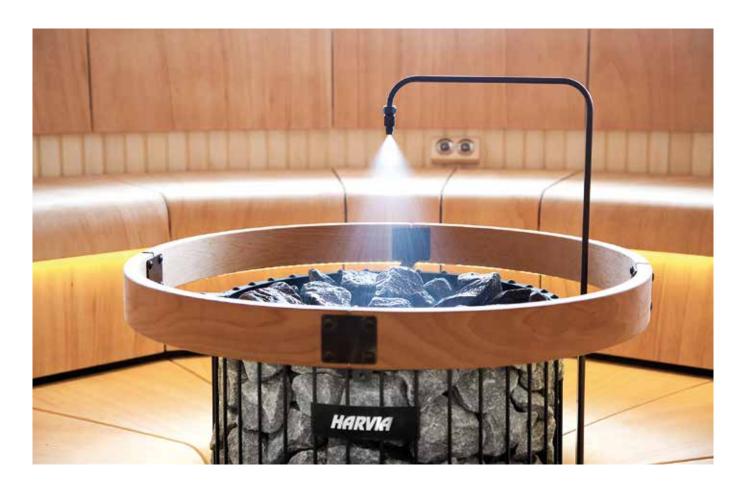

### OTHER ACCESSORIES

Add an automatic water-throwing function to your sauna. Autodose will add the right amount of water on the stones at desired intervals. The even supply of water will keep the air humidity high, which increases the pleasant sensation of bathing in the sauna. With Autodose, your guests can concentrate on just enjoying themselves in the gentle heat, without having to have to worry about throwing water on the stones of the heater. You can also get the buckets, sauna ladles, footstools and other sauna accessories you need from Harvia, your turn-key sauna provider.