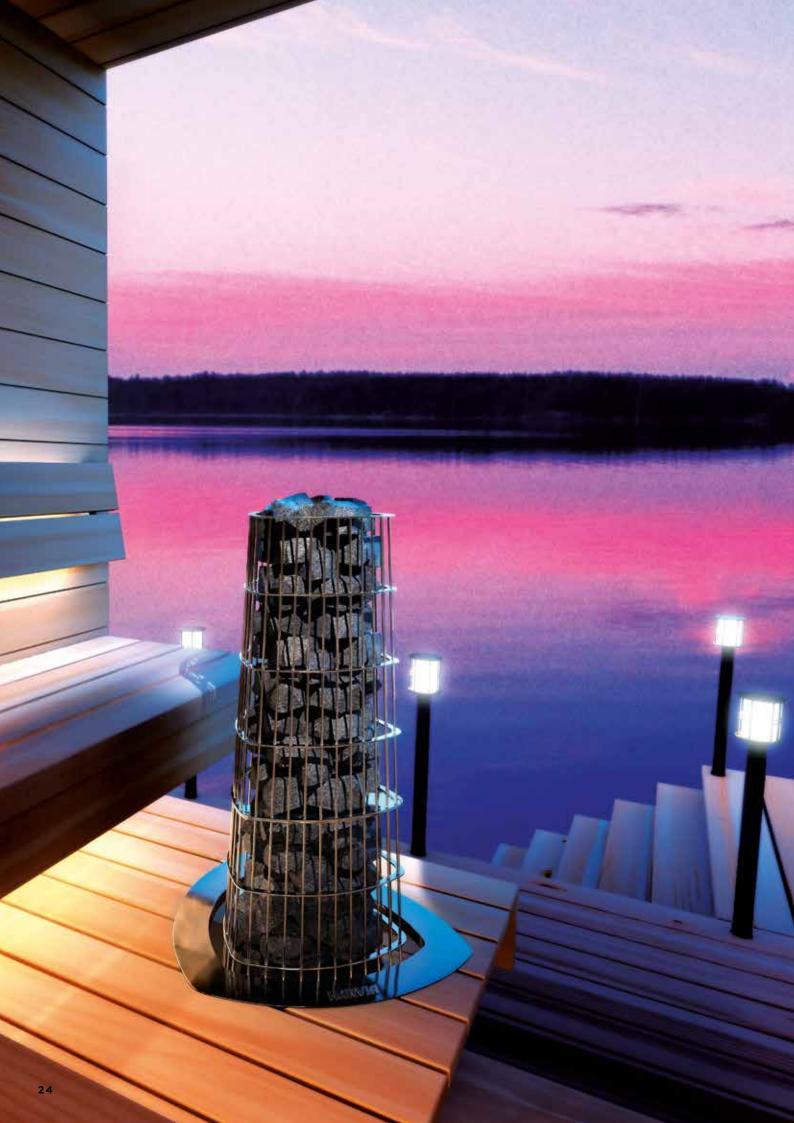

#### THE NEW GENERATION OF CILINDRO

The Harvia Cilindro Plus electric sauna heater is an impressive pillar heater consisting of a massive amount of stones. The heater's outer casing reveals plenty of surface made of these stones. The tall pillar heater is an impressive sight when embedded into the benches, and its brushed stainless steel exterior gives it a finished look.

Power 6.8-9.0 kW, sauna room volume 6-14 m<sup>3</sup>.