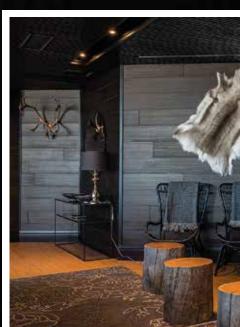

LAPLAND HOTELS TAMPERE

## ENCHANTING MAGIC OF THE NORTH

The spa facilities in Lapland Hotels Tampere take the guest into the middle of the Lappish wilderness. The two saunas and the infrared cabin in the topmost floor of the hotel were given, in close collaboration with Harvia, a modern but genuine feel of Lapland. Harvia executed the renovation from start to finish, from design to installation.

Design was at the heart of the project from the very beginning. The Harvia experts chose the right materials, equipment, lights and accessories for a customised and unique environment which complements and continues the look and design of the other areas in the sauna facility. The materials and colours were carefully selected with the hotel and the architects. The end result is carefully considered to the finest detail.

The thick, log-like timber of the Solide design was selected as the material and then tinted dark. Finding the right tone took several trials, but the selected charcoal black creates the illusion of dark, patinated walls and benches. The black Modulo sauna heater is made from steel and gives the sauna a modern touch. The advanced technology is also visible in the large screen of the infrared cabin, from which the guest may admire Lappish scenery, a view of a cozy, open fire, or receive hot yoga instruction. The infrared radiators were embedded in the panels with a special grid-like structure. The total experience is completed with the right lighting and Legend sauna products, all designed by Harvia.