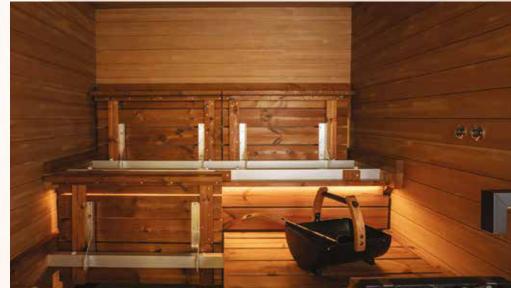

The ready-made sauna package is a **fast way** to build a genuine sauna in your spa, gym or hotel. At the fastest, the sauna can be installed and ready for use within 24 hours of delivery. Harvia has several different ready-made sauna packages for different indoor facilities, bathrooms and outdoor areas. The Rubic combines metal and wood with glass in an elegant way. In Claro, one of the walls is made entirely of glass. Solide represents elegant design at its best, and the curvy lines of Rondium make you feel pampered through all of your senses. Variant provides the architect with plenty of opportunities to design the sauna you want. If your project also includes **upgrading the status** of hotel rooms, ask about our Bathroom sauna which can be installed in virtually any type of room. The Harvia Outdoor sauna creates the feeling of a genuine Finnish sauna in your backyard.