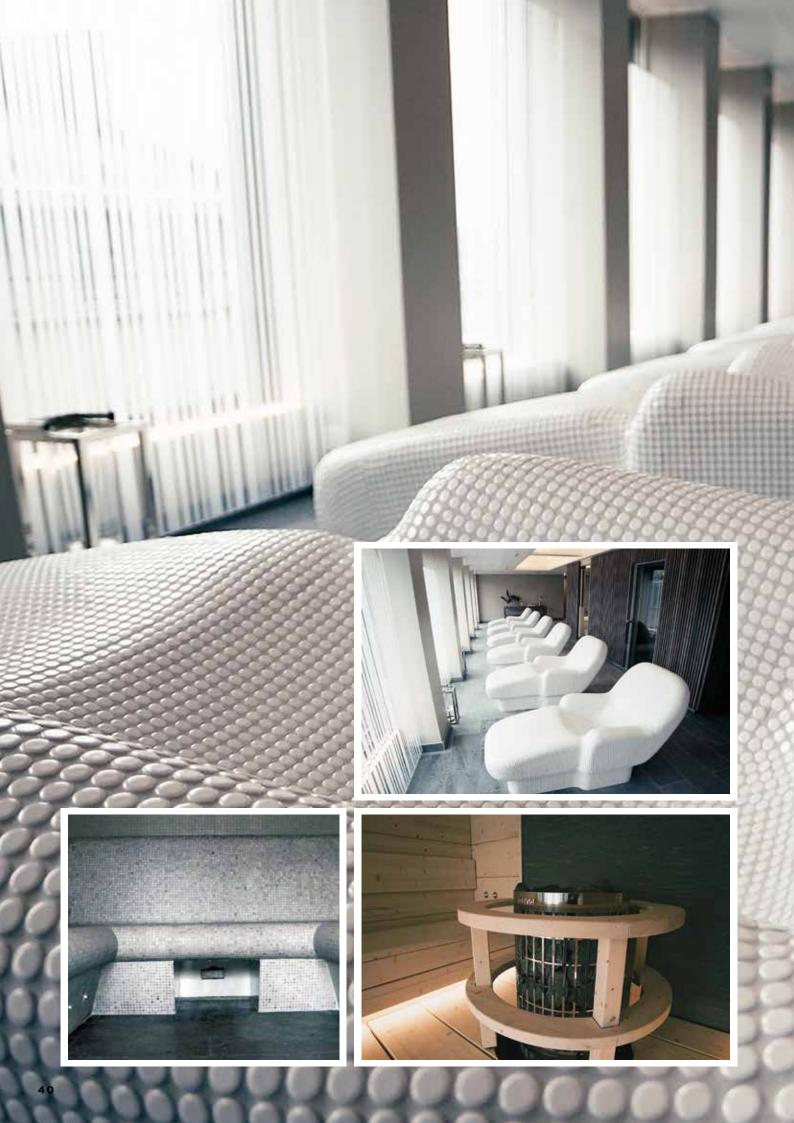

#### KÄMP SPA

## MODERN EXPERIENCES IN AN ICONIC ENVIRONMENT

When Hotel Kämp opened its door in the heart of Helsinki in 1887, it instantly became the meeting place for the intelligentsia and elite of the Finnish culture. Even today, honourable guests love to stay in the very same facilities when visiting Helsinki. The Kämp Spa, built in connection with the hotel, is an important part of the total Hotel Kämp experience.

When Kämp Spa was revamped completely in connection with the renovation of the hotel, Harvia was chosen as the partner in the renovation of the sauna area. "We wanted to not only renew the sauna facilities into a stylish, modern and functional area, but to reform the complete path of the entire spa experience," says Anne Vähäpassi, Spa Manager at the Kämp Spa.

Renovating old facilities without compromising functionality can be a challenge. "Harvia really listened to us with a keen and sensitive ear. We pride ourselves in taking the needs and wishes of our customers into account, and Harvia understood this completely," Vähäpassi says with a smile.

"The divans are the most iconic detail of the Kämp Spa, which is why we decided to keep their features also in the renovated interior design. We asked Harvia to make us customised, hand-made divans, which our customers so dearly love. We are very proud to say that Harvia delivered exactly what we ordered. This is genuinely user-centered design," says Vähäpassi.

In addition to the divans, Harvia created a renovated Finnish sauna and a larger eucalyptus steam room in the facility. Before the overhaul, the spa had three saunas in different parts of the facility. One sauna was let go in the renovation, leaving more room for the two other saunas, just as the customers had wished. Now the saunas are located directly behind the divans, with a clear and easy access.

The starting point of the design was to use as many Finnish natural materials as possible, while retaining the traditional look of Hotel Kämp. Light Scandinavian tones were selected for all of the materials, and the surface of the divans, for instance, is made with white dotted tile.