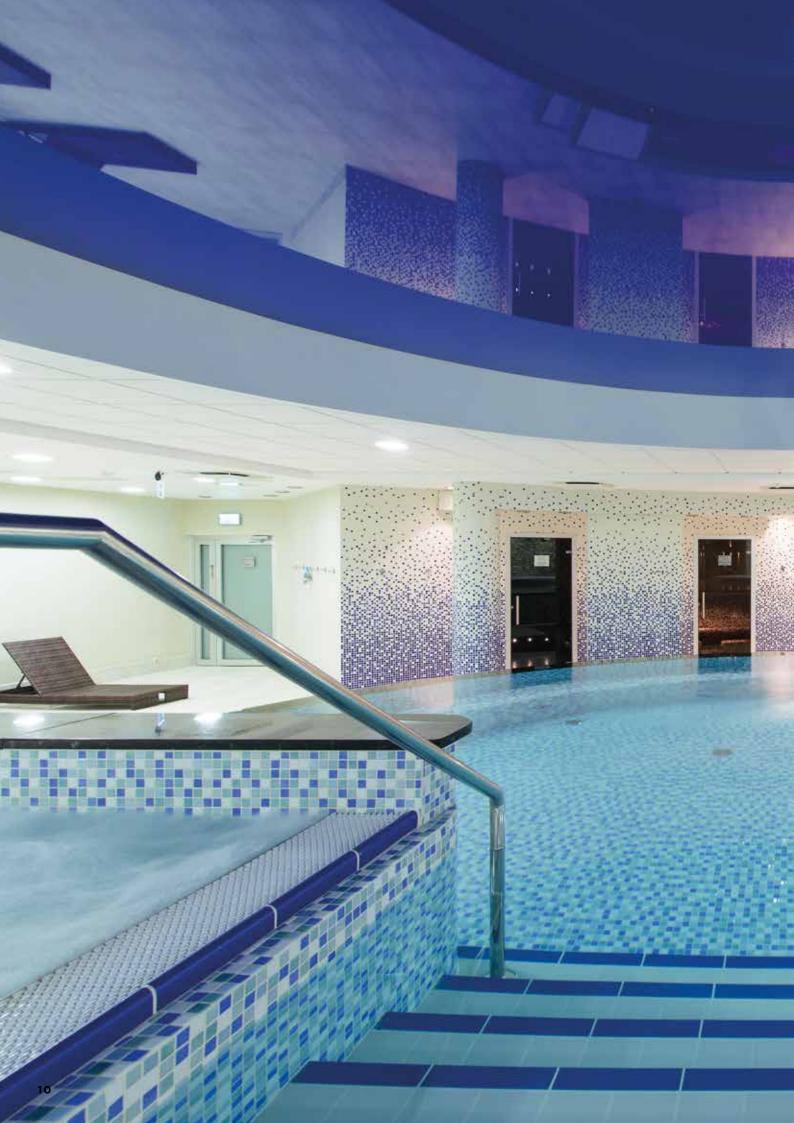

# TOTAL SPA EXPERIENCE

The spa experience is a pleasure for all the senses. When a visit to the spa pampers your guests through all of their senses, you will have created a pleasurable experience which lingers in the mind and makes your guests come back for more. Harvia knows how the perfect experience is created – the experience that will raise your spa a touch above the others. The best known sauna heaters, steam generators and infrared radiators in the world create a pleasing sensation, the soundscape from the loudspeakers soothes the mind, the lighting creates the right mood, the beautiful design and natural wooden materials please the eye, and the sauna fragrances complete the experience.