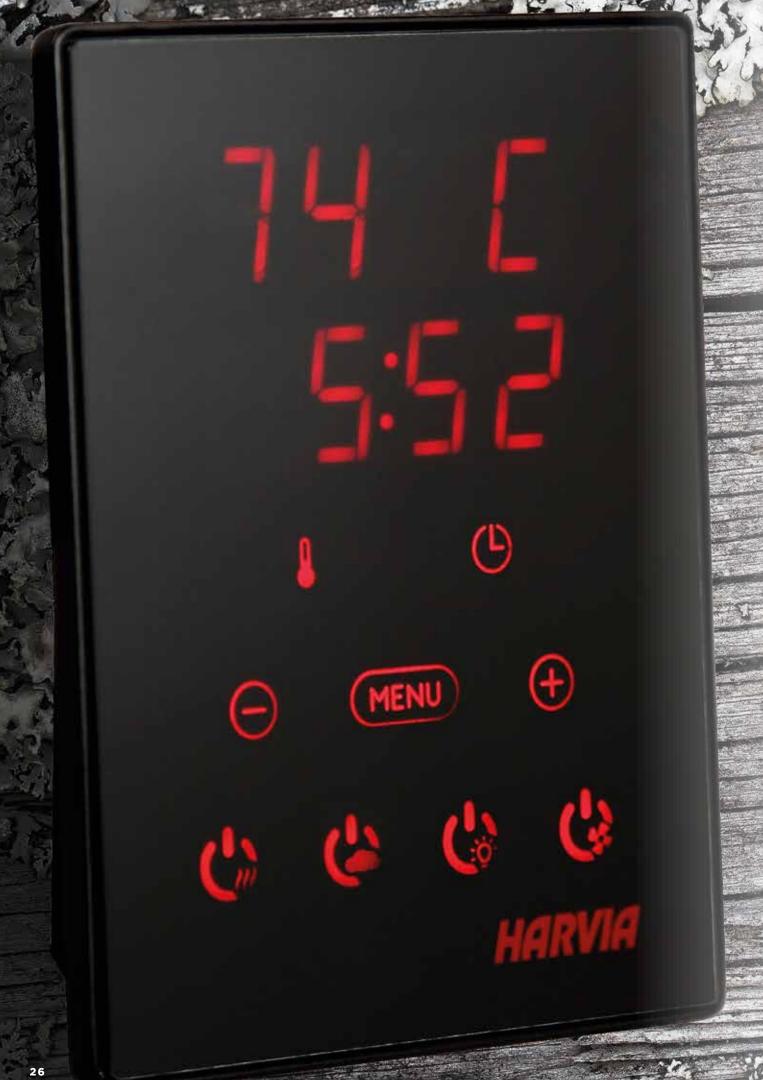

# CONTROL UNITS MAKE HEATING THE SAUNA EASY

Select a control unit that is easy to use, pleases the eye and complements the design of the room. The wall-installed Harvia control units fulfil all of these requirements. The user-friendly control system saves time for your staff and **keeps your guests happy**. Harvia will help you select the right control unit for your sauna, based on the room, sauna heaters and accessories in your facility. The control of other features of the facility, such as lighting, can be connected to the same control unit.

The modern Harvia Xenio control unit range makes the use of heaters or infrared radiators precise and easy. The stylish touch-screen control panel can be fixed to the wall or embedded into the wall surface to create a smooth appearance. Multiple functions: temperature, on-time, lighting and ventilation.