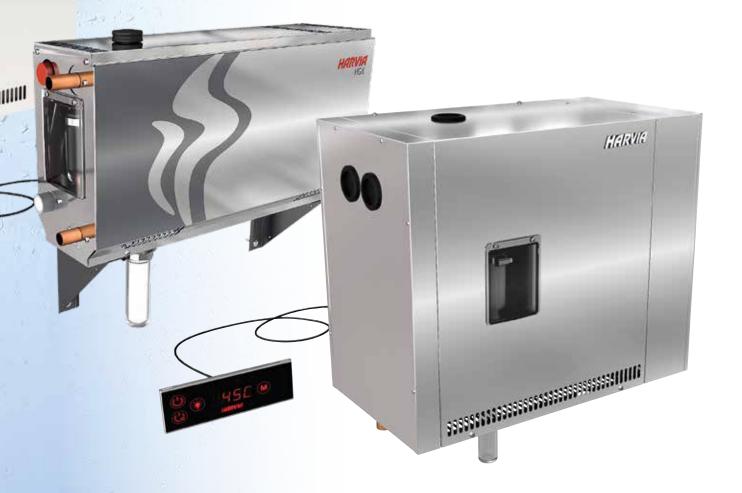

### HARVIA STEAM GENERATORS

The secret to a luxuriously pampering steam is in the steam generator. Harvia has always aimed high with the design of its steam generators: We want to produce **the best user experience** without compromising the **easy use of the equipment.** The structure of our models ensures trouble-free operation. The HGD steam generator has a sturdy structure and look. A separate maintenance hatch enables effortless maintenance measures. HGD is a perfect solution for demanding professional spa use. Harvia HGX is a compact solution for spas, and the HGP model is particularly suited to facilities which require a high steam output. The innovative solutions, such as the technology that minimises equipment failure caused by impurities in water, increase the reliability of the equipment. The user interface is very user-friendly and significantly eases all maintenance operations. You can control several pieces of equipment and their accessories from one touch screen panel. The automatic discharge valve regularly removes the deposited lime from the equipment, thus improving the operation of the steam generator. The fragrance pump automatically provides the right dose of fragrance in the steam in accordance with the settings made with the control panel.