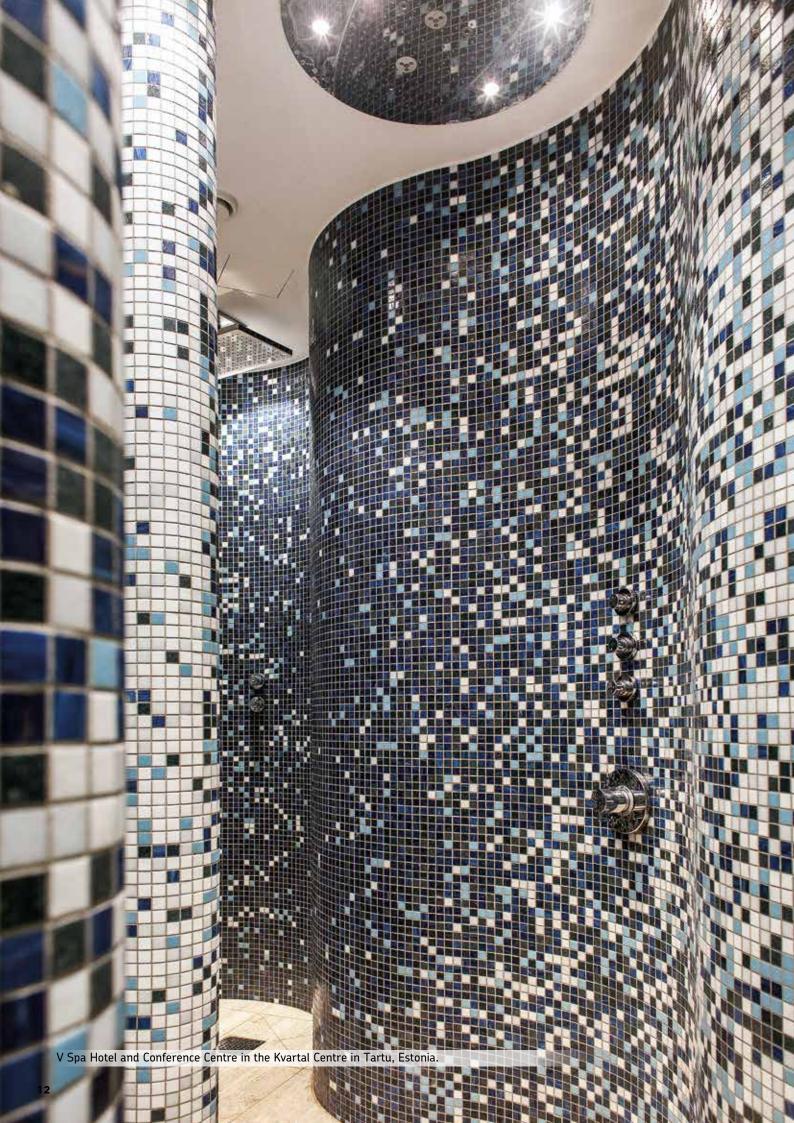

V SPA TARTTO

## V SPA INVITES YOU TO RELAX AND REFRESH

In 2016, the prominent congress center Kvartal opened its doors in the heart of Tartu, Estonia's second largest city. Visitors to Kvartal and the connected V Spa Hotel have access to the atmospheric V Spa, of which planning and realisation Harvia has had the pleasure of being part.

The four thousand square meter spa consists of various spaces and functions, in which Harvia was one of the designers and implementers from the start of the building project. We delivered to V Spa our armchairs, which we developed as part of our Spa Modules interior modules, as well as our benches for the steam baths. Harvia's innovative spa modules, made of extruded XPS-polystyrene, are fully water-resistant, strong yet easily formable, and they can be locally tiled in every which way the customer wants. In public spa facilities, strength and water-resistance are more important than anything else. Therefore, elegance always needs to go hand in hand with durability. This is obvious to us at Harvia, which is why we can be relied on both as a designer and a producer.