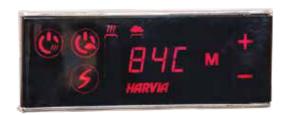

# CONTROL UNITS MAKE HEATING THE SAUNA EASY

Select a control unit that is easy to use, pleases the eye and complements the design of the room. The wall-installed Harvia control units fulfil all of these requirements. The user-friendly control system saves time for your staff and **keeps your guests happy**. Harvia will help you select the right control unit for your sauna, based on the room, sauna heaters and accessories in your facility. The control of other features of the facility, such as lighting, can be connected to the same control unit.

The modern Harvia Xenio control unit range makes the use of heaters or infrared radiators precise and easy. The stylish touch-screen control panel can be fixed to the wall or embedded into the wall surface to create a smooth appearance. Multiple functions: temperature, on-time, lighting and ventilation.

Harvia's stylish Xafir control panel series was designed especially for home spas that feature a steam room in addition to an electrically heated sauna. Xafir's design and that of Harvia's steam generator control panels are similar, so that both panels look great together when placed alongside.