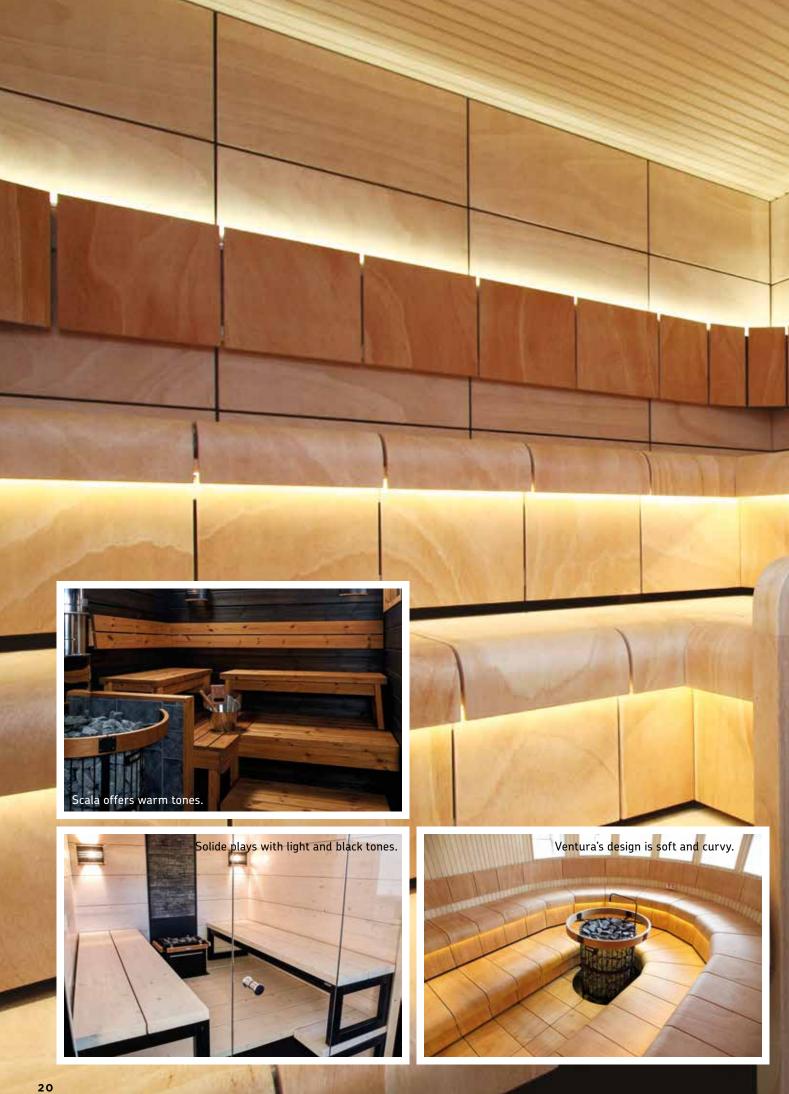

The ready-made sauna package is a **fast way** to build a genuine sauna in your spa, gym or hotel. At the fastest, the sauna can be installed and ready for use within 24 hours of delivery. Harvia has several different ready-made sauna packages for different indoor facilities, bathrooms and outdoor areas. The Rubic combines metal and wood with glass in an elegant way. In Claro, one of the walls is made entirely of glass. Solide represents elegant design at its best, and the curvy lines of Rondium make you feel pampered through all of your senses. Variant provides the architect with plenty of opportunities to design the sauna you want. If your project also includes **upgrading the status** of hotel rooms, ask about our Bathroom sauna which can be installed in virtually any type of room. The Harvia Outdoor sauna creates the feeling of a genuine Finnish sauna in your backyard.